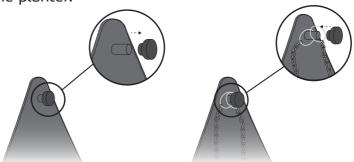

#### **Assembly**

 Flip the planter upside down and place the legs in position. Add the 8 screws and tighten.
 OBS: Please note that the rubber plugs on top of the legs must face towards each other.

2. Wrap the capillary mat around the metal tray with the top being covered and the sides hanging down. Place the metal tray with capillary mat in the plastic tray and place into the planter box.