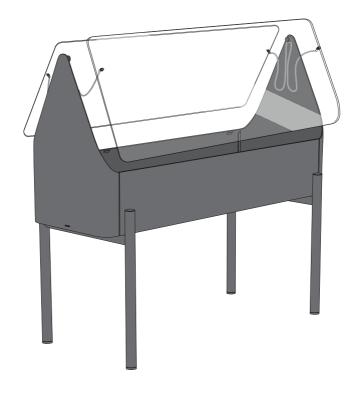

# Parts 2 x legs 8 x screws 4 x chain 1 x planter box 1 x metal tray 1 x plastic tray 1 x capillary mat

2 x glass

#### **Assembly**

 Flip the planter upside down and place the legs in position. Add the 8 screws and tighten.
 OBS: Please note that the rubber plugs on top of the legs must face towards each other.

2. Wrap the capillary mat around the metal tray with the top being covered and the sides hanging down. Place the metal tray with capillary mat in the plastic tray and place into the planter box.

3. To install the glass, first remove the plastic stopper by pulling it off. Then, attach two chains on either side of the planter.

4. Carefully position the glass on the metal ledge, with the larger curve facing downward. Thread the chain through the hole in the glass, starting by placing a short plastic grommet on the thread, followed by a longer grommet. Pass the chain through the glass, add another short plastic grommet on the opposite side, and finally, secure everything with the fastener.