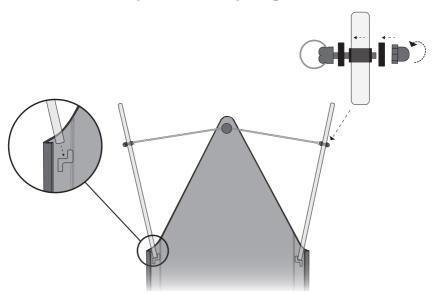

3. To install the glass, first remove the plastic stopper by pulling it off. Then, attach two chains on either side of the planter.

4. Carefully position the glass on the metal ledge, with the larger curve facing downward. Thread the chain through the hole in the glass, starting by placing a short plastic grommet on the thread, followed by a longer grommet. Pass the chain through the glass, add another short plastic grommet on the opposite side, and finally, secure everything with the fastener.