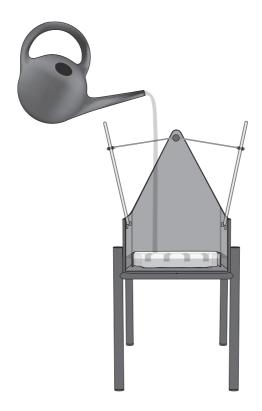

# Watering

Add water on top of capillary mat. The built-in self-watering system minimises the need for plant maintenance and ensures stable, balanced plant growth while eliminating the risk of over-watering. The plastic tray can hold up to 8 liters of water.