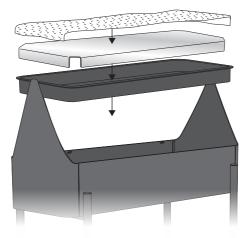

# Parts 2 x legs 8 x screws 4 x chain 1 x planter box 1 x metal tray 1 x plastic tray 1 x capillary mat

2 x glass

#### **Assembly**

 Flip the planter upside down and place the legs in position. Add the 8 screws and tighten.
 OBS: Please note that the rubber plugs on top of the legs must face towards each other.

2. Wrap the capillary mat around the metal tray with the top being covered and the sides hanging down. Place the metal tray with capillary mat in the plastic tray and place into the planter box.