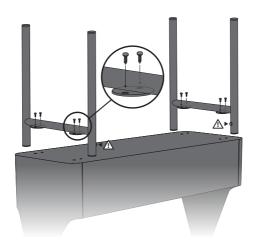

#### **Assembly**

 Flip the planter upside down and place the legs in position. Add the 8 screws and tighten.
 OBS: Please note that the rubber plugs on top of the legs must face towards each other.

2. Wrap the capillary mat around the metal tray with the top being covered and the sides hanging down. Place the metal tray with capillary mat in the plastic tray and place into the planter box.