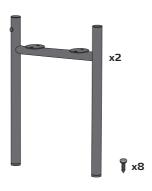

# Parts 2 x legs 8 x screws 4 x chain 1 x planter box 1 x metal tray 1 x plastic tray 1 x capillary mat

2 x glass

#### **Assembly**

 Flip the planter upside down and place the legs in position. Add the 8 screws and tighten.
 OBS: Please note that the rubber plugs on top of the legs must face towards each other.

2. Wrap the capillary mat around the metal tray with the top being covered and the sides hanging down. Place the metal tray with capillary mat in the plastic tray and place into the planter box.