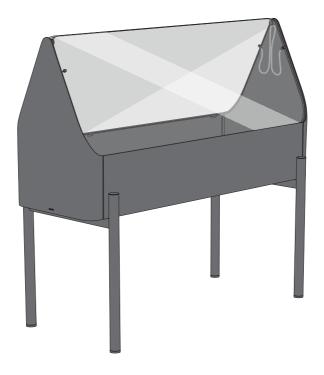

# evasolo



Read before use

Simply Grow Greenhouse Planter

# Parts 2 x legs 8 x screws 4 x chain 1 x planter box 1 x metal tray 1 x plastic tray 1 x capillary mat

2 x glass





#### **Assembly**

 Flip the planter upside down and place the legs in position. Add the 8 screws and tighten.
 OBS: Please note that the rubber plugs on top of the legs must face towards each other.



2. Wrap the capillary mat around the metal tray with the top being covered and the sides hanging down. Place the metal tray with capillary mat in the plastic tray and place into the planter box.



3. To install the glass, first remove the plastic stopper by pulling it off. Then, attach two chains on either side of the planter.



4. Carefully position the glass on the metal ledge, with the larger curve facing downward. Th