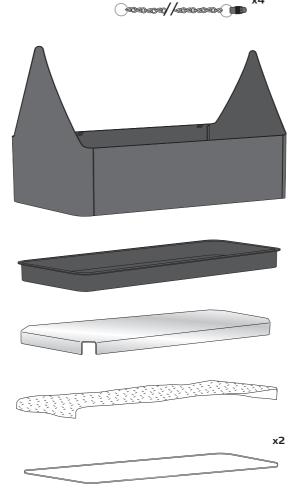

# Parts 2 x legs 8 x screws 4 x chain 1 x planter box 1 x metal tray 1 x plastic tray 1 x capillary mat

2 x glass

#### **Assembly**

 Flip the planter upside down and place the legs in position. Add the 8 screws and tighten.
 OBS: Please note that the rubber plugs on top of the legs must face towards each other.

2. Wrap the capillary mat around the metal tray with the top being covered and the sides hanging down. Place the metal tray with capillary mat in the plastic tray and place into the planter box.

3. To install the glass, first remove the plastic stopper by pulling it off. Then, attach two chains on either side of the planter.

4. Carefully position the glass on the metal ledge, with the larger curve facing downward. Thread the chain through the hole in the glass, starting by placing a short plastic grommet on the thread, followed by a longer grommet. Pass the chain through the glass, add another short plastic grommet on the opposite side, and finally, secure everything with the fastener.